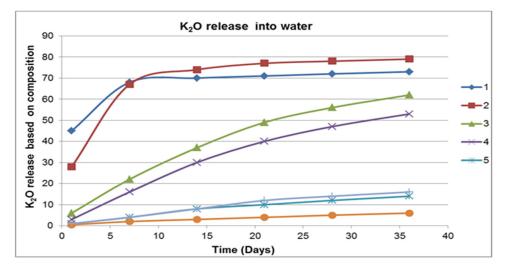

## Why Inorganic instead of Polymers?

We can manipulate inorganic materials to give stable release profiles. They are inert and ubiquitous to the environment, and can be modified to dissolve into constituent ions leaving behind only the active.